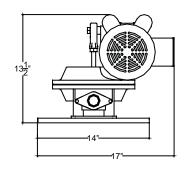

- Nuts and Bolts: Stainless steel

**Mechanical Specifications** 

Length: 17 inches
Width: 18 ½ inches
Height: 13 ½ inches

- Inlet and outlet connection: 1 ½ inch hose

| VOLTAGE    | 127   | 24V   | 110/220V | 115/230V | 208V 3 PHASE | 208-220/380V 3 PHASE |
|------------|-------|-------|----------|----------|--------------|----------------------|
| RPM:       | 1800  | 1800  | 1425     | 1725     | 1725         | 1425                 |
| HP:        | 1/2   | 1/2   | 1/2      | 1/2      | 1/2          | 1/2                  |
| FREQUENCY: | DC    | DC    | 50Hz     | 60Hz     | 60Hz         | 50Hz                 |
| AMPS:      | 40    | 20    | 8.2/4.1  | 8.8/4.4  | 1.8/0.9      | 2.0/1.2              |
| WEIGHT:    | 53LBS | 53LBS | 53LBS    | 46LBS    | 46LBS        | 46LBS                |