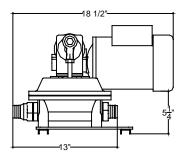

- Nuts and Bolts: Stainless steel

**Mechanical Specifications** 

Length: 17 inches
Width: 18 ½ inches
Height: 13 ½ inches

- Inlet and outlet connection: 1 ½ inch hose

| VOLTAGE    | 127   | 24V   | 110/220V | 115/230V | 208V 3 PHASE | 208-220/380V 3 PHASE |
|------------|-------|-------|----------|----------|--------------|----------------------|
| RPM:       | 1800  | 1800  | 1425     | 1725     | 1725         | 1425                 |
| HP:        | 1/2   | 1/2   | 1/2      | 1/2      | 1/2          | 1/2                  |
| FREQUENCY: | DC    | DC    | 50Hz     | 60Hz     | 60Hz         | 50Hz                 |
| AMPS:      | 40    | 20    | 8.2/4.1  | 8.8/4.4  | 1.8/0.9      | 2.0/1.2              |
| WEIGHT:    | 53LBS | 53LBS | 53LBS    | 46LBS    | 46LBS        | 46LBS                |