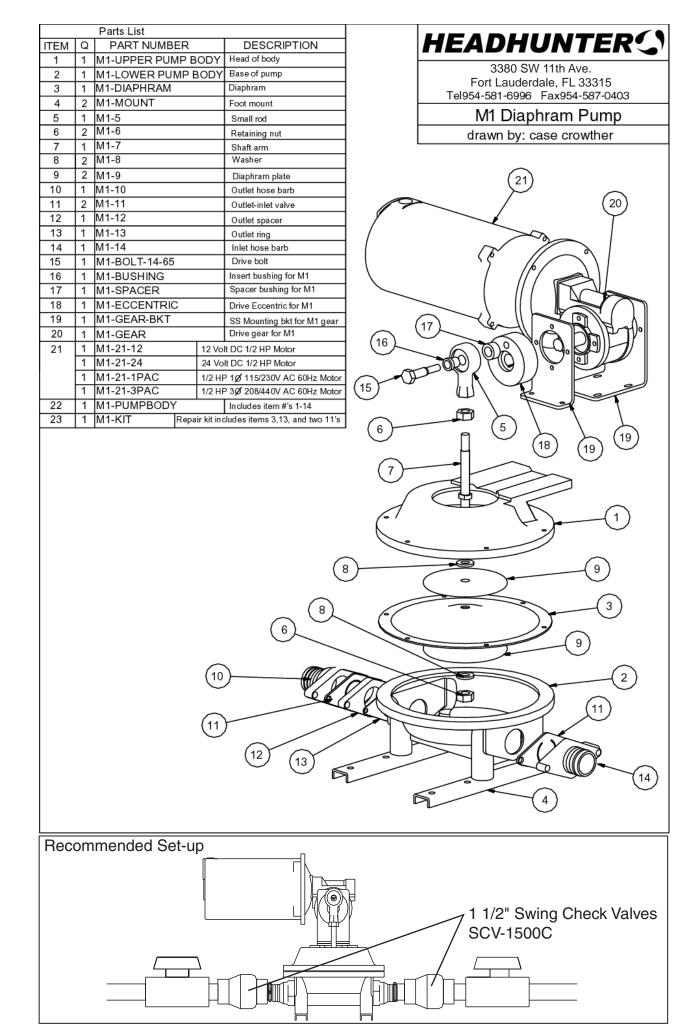

## MAKO 1 DIAPHRAGM PUMP

## General remarks

- Diaphragm pump
- Self-priming
- Continuous duty

## Performances

Delivery: 9 GPMSuction lift: 9 ft.Discharge: 15 ft.

- General transfer application
- Bilge pump
- All kind of rubbish until 10mm

- Seawater, Fresh water, gray water, black water

Body: Aluminum alloyDiaphragms: NeopreneValves: Neoprene

- Nuts and Bolts: Stainless steel

**Mechanical Specifications** 

Length: 17 inches
Width: 18 ½ inches
Height: 13 ½ inches

- Inlet and outlet connection: 1 ½ inch hose

| VOLTAGE    | 127   | 24V   | 110/220V | 115/230V | 208V 3 PHASE | 208-220/380V 3 PHASE |
|------------|-------|-------|----------|----------|--------------|----------------------|
| RPM:       | 1800  | 1800  | 1425     | 1725     | 1725         | 1425                 |
| HP:        | 1/2   | 1/2   | 1/2      | 1/2      | 1/2          | 1/2                  |
| FREQUENCY: | DC    | DC    | 50Hz     | 60Hz     | 60Hz         | 50Hz                 |
| AMPS:      | 40    | 20    | 8.2/4.1  | 8.8/4.4  | 1.8/0.9      | 2.0/1.2              |
| WEIGHT:    | 53LBS | 53LBS | 53LBS    | 46LBS    | 46LBS        | 46LBS                |