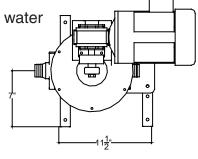

- Nuts and Bolts: Stainless steel

**Mechanical Specifications** 

Length: 17 inches
Width: 18 ½ inches
Height: 13 ½ inches

- Inlet and outlet connection: 1 ½ inch hose

| VOLTAGE    | 127   | 24V   | 110/220V | 115/230V | 208V 3 PHASE | 208-220/380V 3 PHASE |
|------------|-------|-------|----------|----------|--------------|----------------------|
| RPM:       | 1800  | 1800  | 1425     | 1725     | 1725         | 1425                 |
| HP:        | 1/2   | 1/2   | 1/2      | 1/2      | 1/2          | 1/2                  |
| FREQUENCY: | DC    | DC    | 50Hz     | 60Hz     | 60Hz         | 50Hz                 |
| AMPS:      | 40    | 20    | 8.2/4.1  | 8.8/4.4  | 1.8/0.9      | 2.0/1.2              |
| WEIGHT:    | 53LBS | 53LBS | 53LBS    | 46LBS    | 46LBS        | 46LBS                |